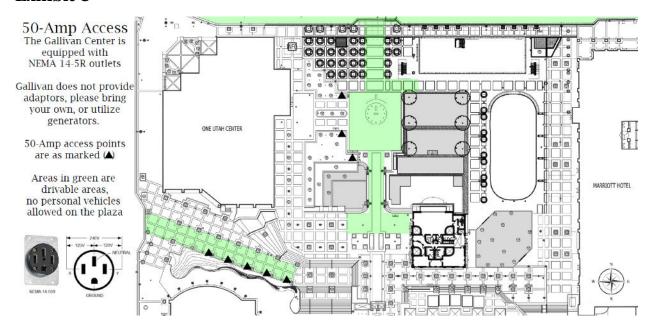

nfractions of Galliv                                             | an Polices will result in e                              | xpulsion and                      | a minimui                  | m \$200.00 fine.                     |
| Vendor Signatu                                                    | re                                                       |                                   | _<br>D                     | Date                                 |

## **Exhibit A**

Event Area Map





## **Exhibit B**

Drivable Pavers
The Gallivan Center is
a Pedestrian Zone,
no personal vehicles
allowed on the plaza

No vehicles allowed in areas marked in red

Vehicles must be guided by Gallivan Personel

Vehicle entrances are: Main St. headed North or 200 S headed East





## **Exhibit C**



### **Exhibit D**