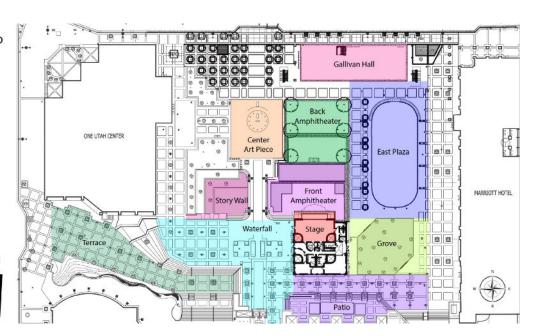

pies mus<br>ny railing ( | st have weights attached to or tree. |
|                                                                   | lor's responsibility and m<br>or be taken off the premis |                                   | apart of th                | e Renter's Waste                     |
| Infractions of Galliv                                             | an Polices will result in e                              | xpulsion and                      | a minimui                  | m \$200.00 fine.                     |
| Vendor Signatu                                                    | re                                                       |                                   | _<br>D                     | Date                                 |

## **Exhibit A**

Event Area Map





## **Exhibit B**

Drivable Pavers
The Gallivan Center is
a Pedestrian Zone,
no personal vehicles
allowed on the plaza

No vehicles allowed in areas marked in red

Vehicles must be guided by Gallivan Personel

Vehicle entrances are: Main St. headed North or 200 S headed East





## **Exhibit C**



### **Exhibit D**