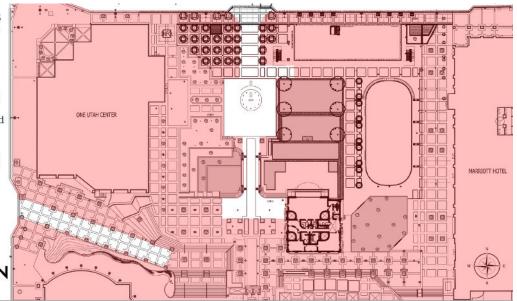

## **Exhibit B**

Drivable Pavers
The Gallivan Center is
a Pedestrian Zone,
no personal vehicles
allowed on the plaza

No vehicles allowed in areas marked in red

Vehicles must be guided by Gallivan Personel

Vehicle entrances are: Main St. headed North or 200 S headed East