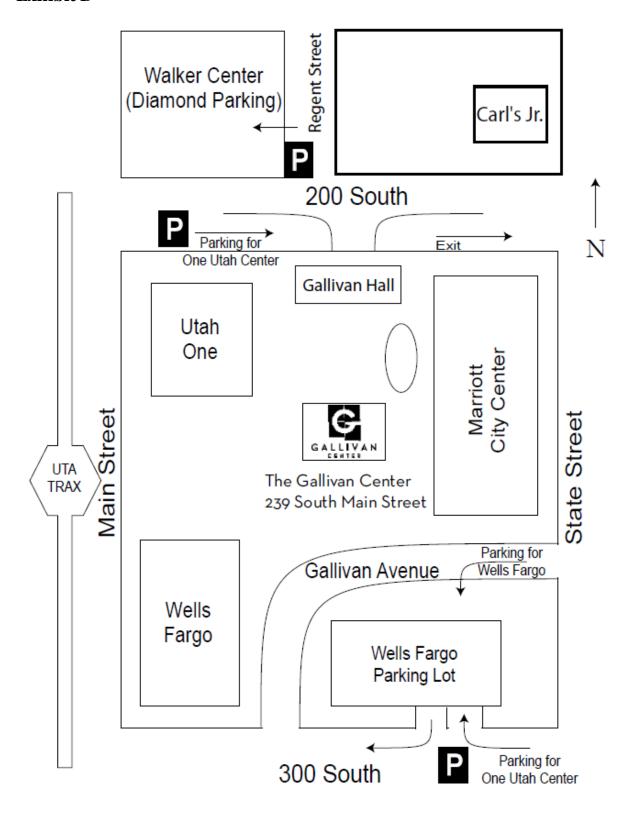

| an Polices will result in e                              | xpulsion and                      | a minimui                  | m \$200.00 fine.                     |
| Vendor Signatu                                                    | re                                                       |                                   | _<br>D                     | Date                                 |

## **Exhibit A**

Event Area Map





## **Exhibit B**

Drivable Pavers
The Gallivan Center is
a Pedestrian Zone,
no personal vehicles
allowed on the plaza

No vehicles allowed in areas marked in red

Vehicles must be guided by Gallivan Personel

Vehicle entrances are: Main St. headed North or 200 S headed East





## **Exhibit C**



### **Exhibit D**